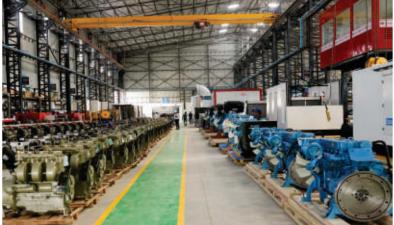

#### **GENSETS MANUFACTURERS**

In Gensets, we have the widest range of offerings: From 1 KVA to 3000 KVA output, with various fuel options like LPG, CNG, Petrol & Diesel. We cater to both Residential (Portable Gensets) and Industrial (Diesel Gensets) segments. We have partnered with world's renowned companies like Kubota Corp. Japan, Mitsubishi, Sawafuji Electric Company Ltd & Eicher Engines India, Tafe Motors Tractors Ltd (TMTL), Baudouin, Suzuki Marine, Perkins & Kohler Elemax to make sure we deliver products & services that exceed customer expectations. Our generators have been named the best in fuel economy, cost of ownership, reliability and class service. We have a 24/7 call line and almost 150 service dealers spread across the country. Our generators have a 5,000 hour warranty. All of our manufacturing happens at the Perfect Factory in Satara. A production area of 50,000 sqft and warehouse area of 15,000 sqft facilitates an annual capacity of 36,000 pieces!