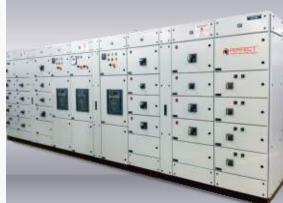

ment team, PHPL can cater to diversified market segments

MCC panels with different types of starter option viz. DOL, STAR-DELTA, REVERSE

APFC panel - contactor switching, Thyristor switching; with and without harmonic filter

PCC with different incomers and combination of outgoing switchgears

- 1. POWER CONTROL CENTRE (PCC)
- 2. MOTOR CONTROL CENTRE (MCC)
- 3. POWER & MOTOR CONTROL CENTRE (PMCC)
- 4. INTELLIGENT MCC ( iMCC )
- 5. AUTOMATIC POWER FACTOR CORRECTION PANEL
- 6. DG MANUAL/ AMF PANEL/ ATS PANEL
- 7. SYNCHRONIZING PANEL

**Additional Features** 

with varied needs.

- 8. AUTOMATION PANEL USING PLC
- 9. DRIVE PANEL
- 10. DISTRIBUTION BOARDS (DB)
- 11. FEEDER PILLAR
- 12. CONTROL & RELAY PANEL
- 13. LIGHTING DISTRIBUTION BOARD (LDB)
- 14. LOCAL PUSH BUTTON STATION (LPBS)













Single & Double front Single & Two tier

Sheet metal Fabrication - CRCA/Aluminium Sheet steel

Busbar work - Aluminium / Copper

FORWARD, SOFT STARTER, VFD

Cable entry - Top / Bottom / Busduct entry Modular construction / Welded construction

Form of separation - 2a/2b/3a/3b/4a/4b

Ingress Protection - IP-42/IP-54/IP-55/IP-65

Fault level - 25 kA / 50 kA / 65 kA /100kA for 1 second

Powder Coating - 9 tank pretreatment process

Color - RAL 7032/ RAL 7035



Actual photos



### PERFECT GENERATORS



#### Diesel Generators (5 KVA to 125 KVA)

Perfect's diesel generators powered by Eicher / TMTL engines are used across a wide range of residential, commercial and defence installations for a variety of heavy duty applications. Rated between 5 to 125 Kva, our diesel gensets are the indus