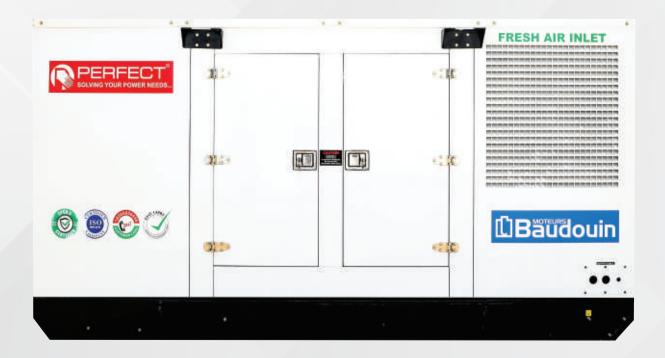

### Powered by **Baudouin**

#### Diesel Generators (200 KVA to 3000 KVA)

For 100 years, Baudouin has designed and manufactured the highest quality diesel engines for power generation and marine applications upto 3000 Kva, a range that few engine manufactures can match. You can expect reliability, durability and excellent total cost of ownership from Perfect Powered Baudouin Generators.

 $\bigcirc$ 

INTERNATIONAL WARRANTY: With a global network of 200 partners

**^** 

**BEST FUEL EFFICIENCY**: Low cost of ownership

100 YEARS OF HERITAGE: From humble beginnings in Marseille, 1918

CEFF.

HIGHEST BLOCK LOADING: More than 50% block loading capability

**DUPLEX TYPE OIL FILTER WITH ELECTRIC PUMP**: Helps to reduce Friction and better start ability

2 YEARS

**EXTENDED WARRANTY**: Additional warranty of 2 years on complete genset

**Outboard Motors** have changed the way we get around on the water. We no longer need to develop strong arms or limit the length of your cruise to row back safely because outboards gladly do that for us! SUZUKI launched its first Outboard in 1965 & have been industry leaders with multiple international awards till date.