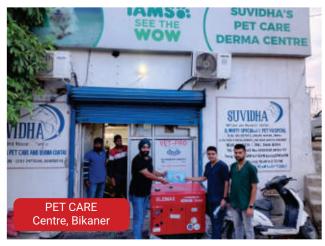

|



### **MAJOR PROJECTS**





















































































































#### **OUR SERVICES**







PORTABLE GENSETS (2.5 kVA to 5 kVA)



EICHER GENSETS (5 kVA)



BAUDOUIN GENSETS (200 kVA)



SUZUKI OUTBOARD



**SOLAR** 



IT SOLUTIONS

#### **PARTNERSHIP WITH**









#### Perfect House Pvt. Ltd.

Corporate Office: 2nd Floor, 99C Kavya Aura, Tardeo, Mumbai - 400034, Maharashtra Contact: 022-62611930/900

Factories: Plot No J-2/5 & 6, Additional MIDC, Satara - 415004, Maharashtra

Contact: 021-62240710/711

🗅 www.perfecthouseltd.in 🛮 🗖 sales@perfectgenset.com

Branches:

Plot No. 190, Jaggi Garden Mandhour, Ambala City-134007, Haryana Contact: 8968381272

> Tower B2, Space I Tech Park, 5th Floor, Unit 554 & 555, Sahana Road, Gurgaon-122002, H