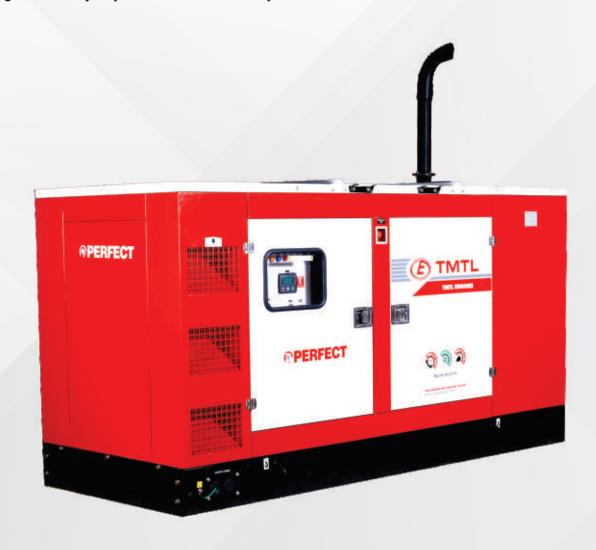

#### Diesel Generators (5 KVA to 125 KVA)

Perfect's diesel generators powered by Eicher / TMTL engines are used across a wide range of residential, commercial and defence installations for a variety of heavy duty applications. Rated between 5 to 125 Kva, our diesel gensets are the industry's leading products for these reasons:

Outstanding Fuel Efficiency: Modern engine ensures optimum use of diesel

Superior Reliability: Backed by a base of 1.25 lakh satisfied customers over decades

Lower Maintenance Costs: Precision engineered products that ensure lower cost of operation & maintenance

Benchmark Quality: Engines & alternators undergo robust testing at NABL laboratories and conform to stringent emission & sound standards as per CPCB

Longer Warranty: 5 year extended warranty