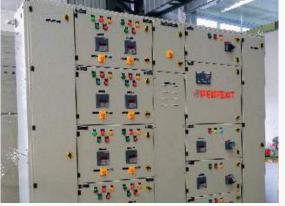

opment team, PHPL can cater to diversified market segments

MCC panels with different types of starter option viz. DOL, STAR-DELTA, REVERSE

APFC panel - contactor switching, Thyristor switching; with and without harmonic filter

PCC with different incomers and combination of outgoing switchgears

- 1. POWER CONTROL CENTRE (PCC)
- 2. MOTOR CONTROL CENTRE (MCC)
- 3. POWER & MOTOR CONTROL CENTRE (PMCC)
- 4. INTELLIGENT MCC ( iMCC )
- 5. AUTOMATIC POWER FACTOR CORRECTION PANEL
- 6. DG MANUAL/ AMF PANEL/ ATS PANEL
- 7. SYNCHRONIZING PANEL

**Additional Features** 

with varied needs.

- 8. AUTOMATION PANEL USING PLC
- 9. DRIVE PANEL
- 10. DISTRIBUTION BOARDS (DB)
- 11. FEEDER PILLAR
- 12. CONTROL & RELAY PANEL
- 13. LIGHTING DISTRIBUTION BOARD (LDB)
- 14. LOCAL PUSH BUTTON STATION (LPBS)













Single & Double front Single & Two tier

Sheet metal Fabrication - CRCA/Aluminium Sheet steel

Busbar work - Aluminium / Copper

FORWARD, SOFT STARTER, VFD

Cable entry - Top / Bottom / Busduct entry Modular construction / Welded construction

Form of separation - 2a/2b/3a/3b/4a/4b

Ingress Protection - IP-42/IP-54/IP-55/IP-65

Fault level - 25 kA / 50 kA / 65 kA /100kA for 1 second

Powder Coating - 9 tank pretreatment process

Color - RAL 7032/ RAL 7035



Actual photos



### PERFECT GENERATORS



#### Diesel Generators (5 KVA to 125 KVA)

Perfect's diesel generators powered by Eicher / TMTL engines are used across a wide range of residential, commercial and defence installations for a variety of heavy duty applications. Rated between 5 to 125 Kva, our diesel gensets are the ind