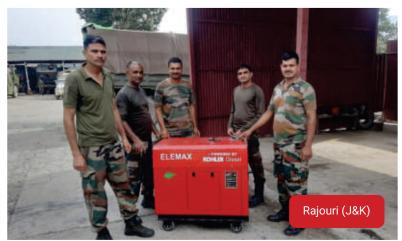

|



### **MAJOR PROJECTS**





















































































































#### **OUR SERVICES**







PORTABLE GENSETS (2.5 kVA to 5 kVA)



EICHER GENSETS (5 kVA)



BAUDOUIN GENSETS (200 kVA)



SUZUKI OUTBOARD



**SOLAR** 



IT SOLUTIONS

#### **PARTNERSHIP WITH**









#### Perfect House Pvt. Ltd.

Corporate Office: 2nd Floor, 99C Kavya Aura, Tardeo, Mumbai - 400034, Maharashtra Contact: 022-62611930/900

Factories: Plot No J-2/5 & 6, Additional MIDC, Satara - 415004, Maharashtra

Contact: 021-62240710/711

🗅 www.perfecthouseltd.in 🛮 🗖 sales@perfectgenset.com

Branches:

Plot No. 190, Jaggi Garden Mandhour, Ambala City-134007, Haryana Contact: 8968381272

> Tower B2, Space I Tech Park, 5th Floor, Unit 554 & 555, Sahana Road, Gurgaon-12200