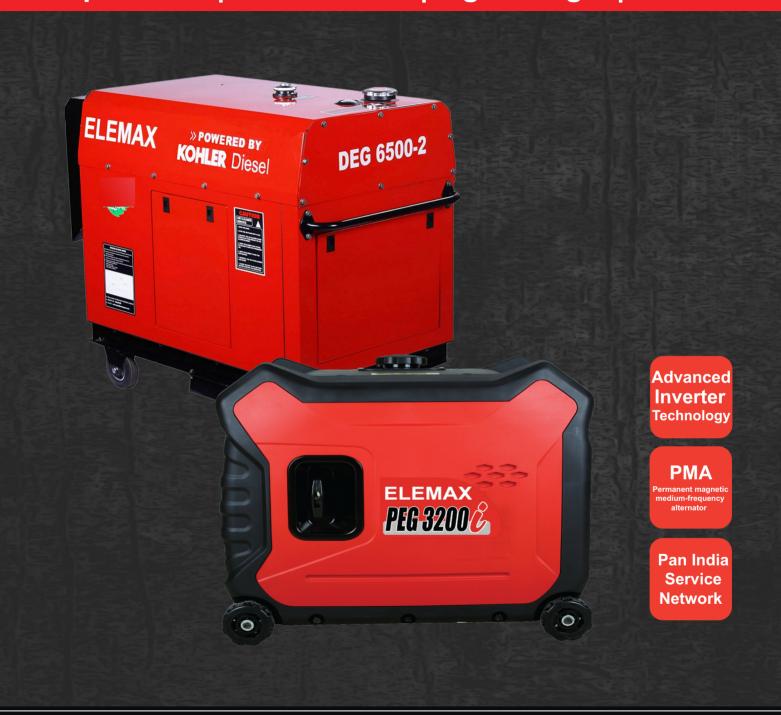

## **TECHNICAL SPECIFICATION**

Easy Operation & Maintenance

Easy Maintenance With Single-Side Service

| Model                     | PEG 3200 i                                        | DEG 6500-2       |
|---------------------------|---------------------------------------------------|------------------|
| Rated Output at 50Hz (VA) | 2800                                              | 5000             |
| Max Output 50Hz(VA)       | 3000                                              | 5500             |
| Starting System           | Recoil/Electric                                   | Electric         |
| Oil Alert System          | Available                                         | Available        |
| Fuel                      | Petrol                                            | Diesel           |
| Fuel Tank Capacity (Ltr)  | 10/12.5                                           | 14               |
| Continious Run(Hrs)       | 6/8                                               | 8                |
| Engine Type               | Single Cylinder, 4 Stroke,OHV, Forced Air Cooling |                  |
| Power Factor              | 1                                                 | 0.8              |
| Dry Weight (Kgs)          | 45                                                | 200              |
| Set Dimension (L*W*H mm)  | 578 x 440 x 510                                   | 1060 x 605 x 825 |